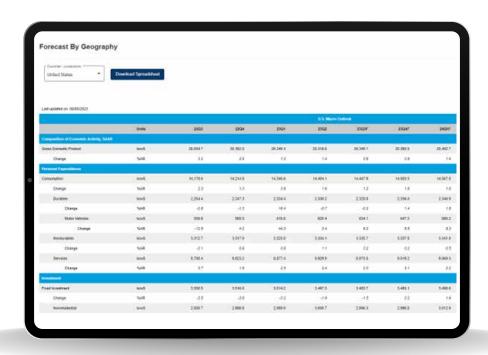

's happenings with a look ahead.



# A SINGLE SOURCE FOR LEADING INDICATORS, FORECASTS, AND ANALYSIS

From time-sensitive business indicators to in-depth analysis on important events, topics and trends affecting your industry, our 80+ expert economists keep you updated on the macro economy.

# **ANALYSIS**

Timely analysis of global economic developments that affect your business and investments, including real-time blogs and in-depth commentaries.



# **INDICATORS**

Timely coverage of more than 300 economic indicators, including analysis of the latest data and key implications posted within one hour of the release.



# **TRACKERS**

Focused tools to help you closely follow key trends and macroeconomic risks.





# **FORECASTS**

Near-term forecasts of key global economic variables.



#### TIMELY AND FLEXIBLE ACCESS TO GLOBAL ECONOMIC DEVELOPMENTS

#### TIME-SAVING

Timely, single location for economic data from nearly 150 sources, augmented by our real-time reporting and in-depth analysis.

# COMPREHENSIVE

Coverage of major economies of the world, including forecasts and analysis of more than 300 economic indicators.

# TRUSTED & RECOGNIZED EXPERTISE

Leverage the expertise of our global economists regularly recognized for their forecasting accuracy.

#### **CUSTOMIZABLE**

Customize the service to display only the indicators that matter most to you. Keep up-to-date with email alerts by indicator, category, keyword and author.

#### EASY TO UNDERSTAND

Subscribers from all backgrounds and industries can easily consume our objective, jargon-free analysis to enhance t