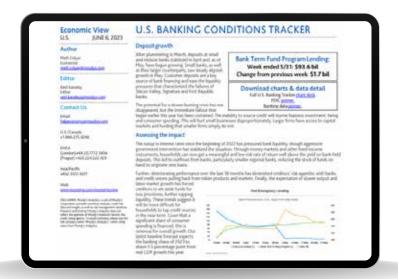

# **TRACKERS**

Focused tools to help you closely follow key trends and macroeconomic risks.